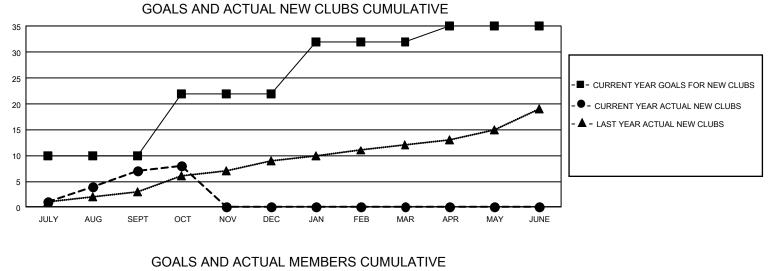

## GAT MONTHLY MEMBERSHIP PROGRESS REPORT Results

GMT Constitutional Area 5 - K, Group K

REPORT DOES NOT INCLUDE CLUBS IN UNDISTRICTED AREAS.

| Clubs         |               |             |               | Members               |                        |                         |                                                    |  |
|---------------|---------------|-------------|---------------|-----------------------|------------------------|-------------------------|----------------------------------------------------|--|
|               | RESULTS FOR   | R 2020-2021 |               | RESULTS FOR 2020-2021 |                        |                         |                                                    |  |
| QUARTER       | NEW CLUB GOAL | NEW CLUBS   | DROPPED CLUBS | QUARTER MEM           | BER GROWTH NET<br>GOAL | MEMBER GROWTH<br>ACTUAL | DROPPED<br>MEMBERS ACTUAL<br>(including transfers) |  |
| JULY/AUG/SEPT | 30            | 7           | 10            | JULY/AUG/SEPT         | 1265                   | 1,291                   | 907                                                |  |
| OCT/NOV/DEC   | 36            | 1           | 0             | OCT/NOV/DEC           | 1305                   | 310                     | 162                                                |  |
| JAN/FEB/MAR   | 30            | 0           | 0             | JAN/FEB/MAR           | 1285                   | 0                       | 0                                                  |  |
| APR/MAY/JUNE  | 9             | 0           | 0             | APR/MAY/JUNE          | 715                    | 0                       | 0                                                  |  |