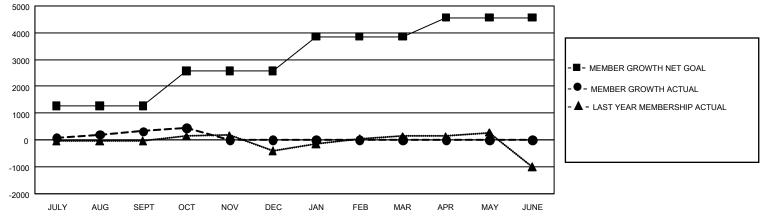

## GAT MONTHLY MEMBERSHIP PROGRESS REPORT Results

GMT Constitutional Area 5 - K, Group K

REPORT DOES NOT INCLUDE CLUBS IN UNDISTRICTED AREAS.

| Clubs         |               |             |               | Members               |                        |                         |                                                    |  |
|---------------|---------------|-------------|---------------|-----------------------|------------------------|-------------------------|----------------------------------------------------|--|
|               | RESULTS FOR   | R 2020-2021 |               | RESULTS FOR 2020-2021 |                        |                         |                                                    |  |
| QUARTER       | NEW CLUB GOAL | NEW CLUBS   | DROPPED CLUBS | QUARTER MEM           | BER GROWTH NET<br>GOAL | MEMBER GROWTH<br>ACTUAL | DROPPED<br>MEMBERS ACTUAL<br>(including transfers) |  |
| JULY/AUG/SEPT | 30            | 7           | 10            | JULY/AUG/SEPT         | 1265                   | 1,291                   | 907                                                |  |
| OCT/NOV/DEC   | 36            | 1           | 0             | OCT/NOV/DEC           | 1305                   | 310                     | 162                                                |  |
| JAN/FEB/MAR   | 30            | 0           | 0             | JAN/FEB/MAR           | 1285                   | 0                       | 0                                                  |  |
| APR/MAY/JUNE  | 9             | 0           | 0             | APR/MAY/JUNE          | 715                    | 0                       | 0                                                  |  |